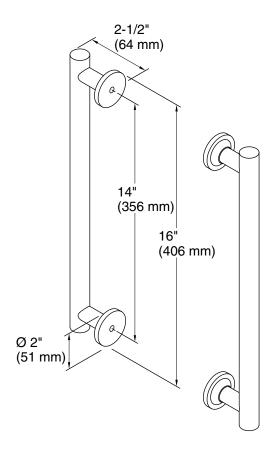

## **Features**

- Generous 14" (356 mm) handle length.
- Double handle opens door from the inside and outside of the
- For use with heavy glass pivot shower doors.
- Coordinates with other products in the Purist collection.

## **Notes**

Install this product according to the installation guide.

This handle is designed to be paired with the Heavy Glass Pivot shower doors. For custom installations,  $\emptyset$  1/2" holes are required at the dimensions shown.